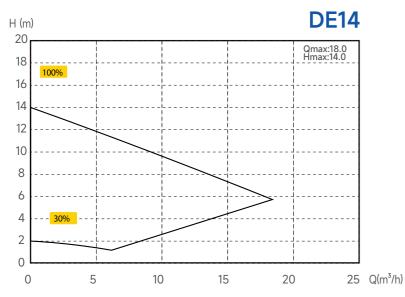

#### PERFORMANCE CURVE

#### TECHNICAL PARAMETER

| Model | Advised pool<br>volume (m³) | P1 (kW) | Voltage (V/Hz)     | Qmax<br>(m³/h) | Hmax<br>(m) | Circulation Flow (m³/h) |      |
|-------|-----------------------------|---------|--------------------|----------------|-------------|-------------------------|------|
|       |                             |         |                    |                |             | 8m                      | 10m  |
| DE14  | 20~40                       | 0.60    | 220~240<br>50 / 60 | 18.0           | 14.0        | 14.5                    | 9.0  |
| DE18  | 30~50                       | 0.75    |                    | 21.0           | 16.0        | 18.0                    | 14.0 |
| DE22  | 40~70                       | 1.00    |                    | 25.5           | 18.0        | 22.0                    | 18.0 |