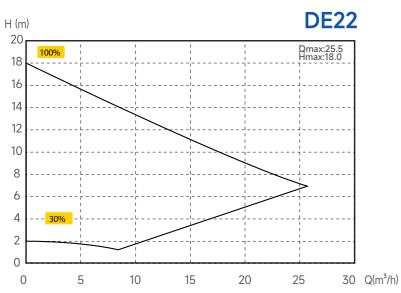

#### TECHNICAL PARAMETER

| Model | Advised pool<br>volume (m³) | P1 (kW) | Voltage (V/Hz)     | Qmax<br>(m³/h) | Hmax<br>(m) | Circulation Flow (m³/h) |      |
|-------|-----------------------------|---------|--------------------|----------------|-------------|-------------------------|------|
|       |                             |         |                    |                |             | 8m                      | 10m  |
| DE14  | 20~40                       | 0.60    | 220~240<br>50 / 60 | 18.0           | 14.0        | 14.5                    | 9.0  |
| DE18  | 30~50                       | 0.75    |                    | 21.0           | 16.0        | 18.0                    | 14.0 |
| DE22  | 40~70                       | 1.00    |                    | 25.5           | 18.0        | 22.0                    | 18.0 |

#### PERFORMANCE CURVE