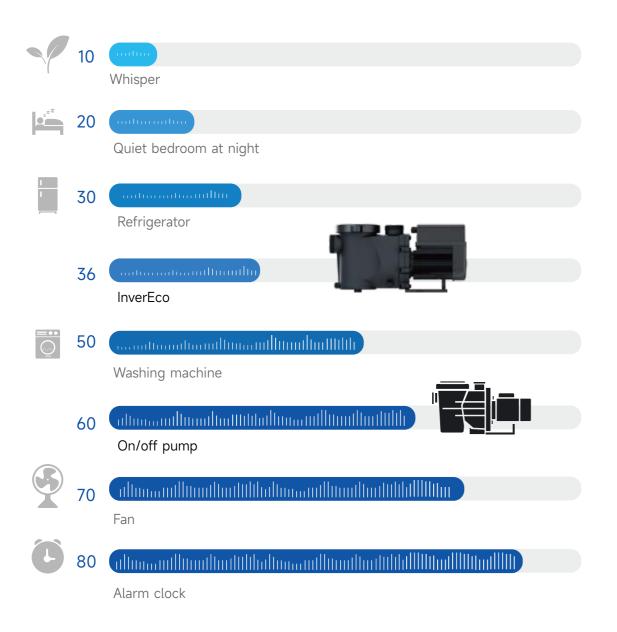

# INVERTER FOR SAVING

InverEco



# **© INVERSilence**® Tech

Thanks to InverSilence technology, the motor speed can be controlled precisely by 1 round. When users need a backwash, the pump can run at 100% capacity. For daily filtration demand, which needs small flow rate, the pump can run at low capacity, which is extremely quiet and energy efficient. The life span is also longer due to Aquagem InverSilence technology.



### **UP TO 10 TIMES SAVING**

One year save energy: 7884 kWh

#### Energy consumption comparison



#### Electricity bill comparison



Assumptions: A 4 season pool size in 60m³, averagely run 16 hours in 365 days. Electricity price is €0.25/kWh.

## **NOISE DOWN TO 36dB**







#### **OTHER FEATURES**



#### Effciency class of motor: IE4

For increased efficiency and to reach extreme silence performance



Soft Start

Start from 0 amp to rated amps steadily



External control optional: Digital input

To control your pump with more choice

#### TECHNICAL PARAMETER

| Model | Advised pool<br>volume (m³) | P1 (kW) | Voltage (V/Hz)     | Qmax<br>(m³/h) | Hmax<br>(m) | Circulation Flow (m³/h) |      |
|-------|-----------------------------|---------|--------------------|----------------|-------------|-------------------------|------|
|       |                             |         |                    |                |             | 8m                      | 10m  |
| DE14  | 20~40                       | 0.60    | 220~240<br>50 / 60 | 18.0           | 14.0