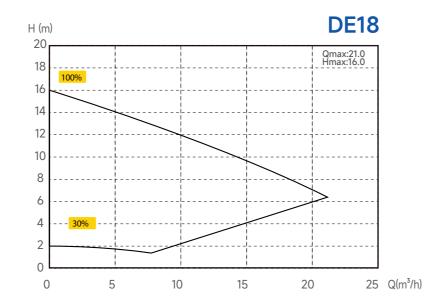

#### TECHNICAL PARAMETER

| Model | Advised pool<br>volume (m³) | P1 (kW) | Voltage (V/Hz)     | Qmax<br>(m³/h) | Hmax<br>(m) | Circulation Flow (m³/h) |      |
|-------|-----------------------------|---------|--------------------|----------------|-------------|-------------------------|------|
|       |                             |         |                    |                |             | 8m                      | 10m  |
| DE14  | 20~40                       | 0.60    | 220~240<br>50 / 60 | 18.0           | 14.0        | 14.5                    | 9.0  |
| DE18  | 30~50                       | 0.75    |                    | 21.0           | 16.0        | 18.0                    | 14.0 |
| DE22  | 40~70                       | 1.00    |                    | 25.5           | 18.0        | 22.0                    | 18.0 |

#### PERFORMANCE CURVE