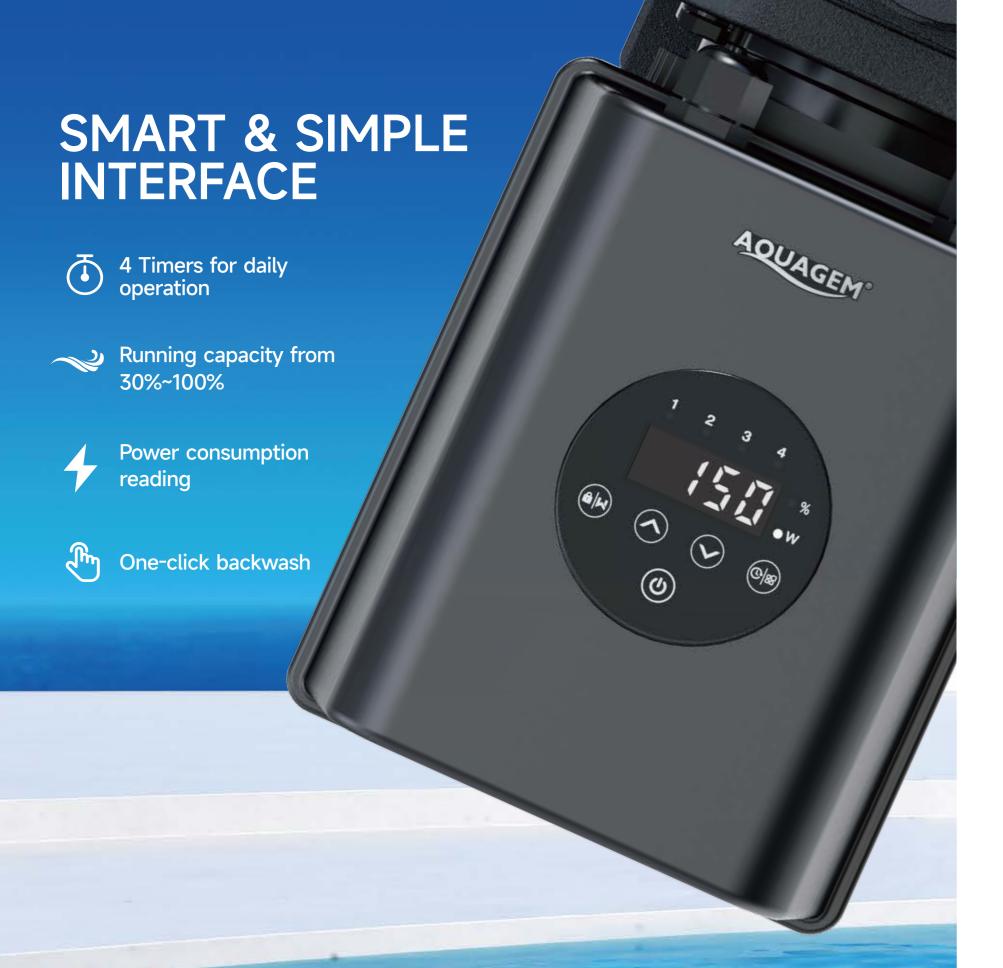

#### **OTHER FEATURES**

#### Effciency class of motor: IE4

For increased efficiency and to reach extreme silence performance

Soft Start

Start from 0 amp to rated amps steadily

External control optional: Digital input

To control your pump with more choice