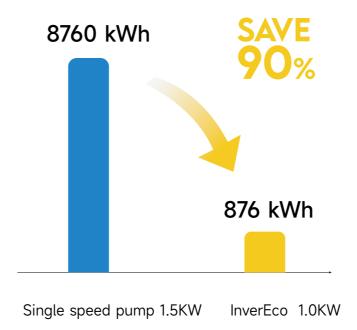

### **UP TO 10 TIMES SAVING**

One year save energy: 7884 kWh

#### Energy consumption comparison

#### Electricity bill comparison

Assumptions: A 4 season pool size in 60m³, averagely run 16 hours in 365 days. Electricity price is €0.25/kWh.