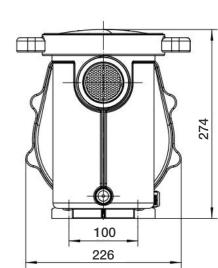

## **OVERALL DIMENSION**

| Model           | Packing Dimension (mm) |  |  |  |
|-----------------|------------------------|--|--|--|
| DE14 /DE18/DE22 | 585*255*325            |  |  |  |