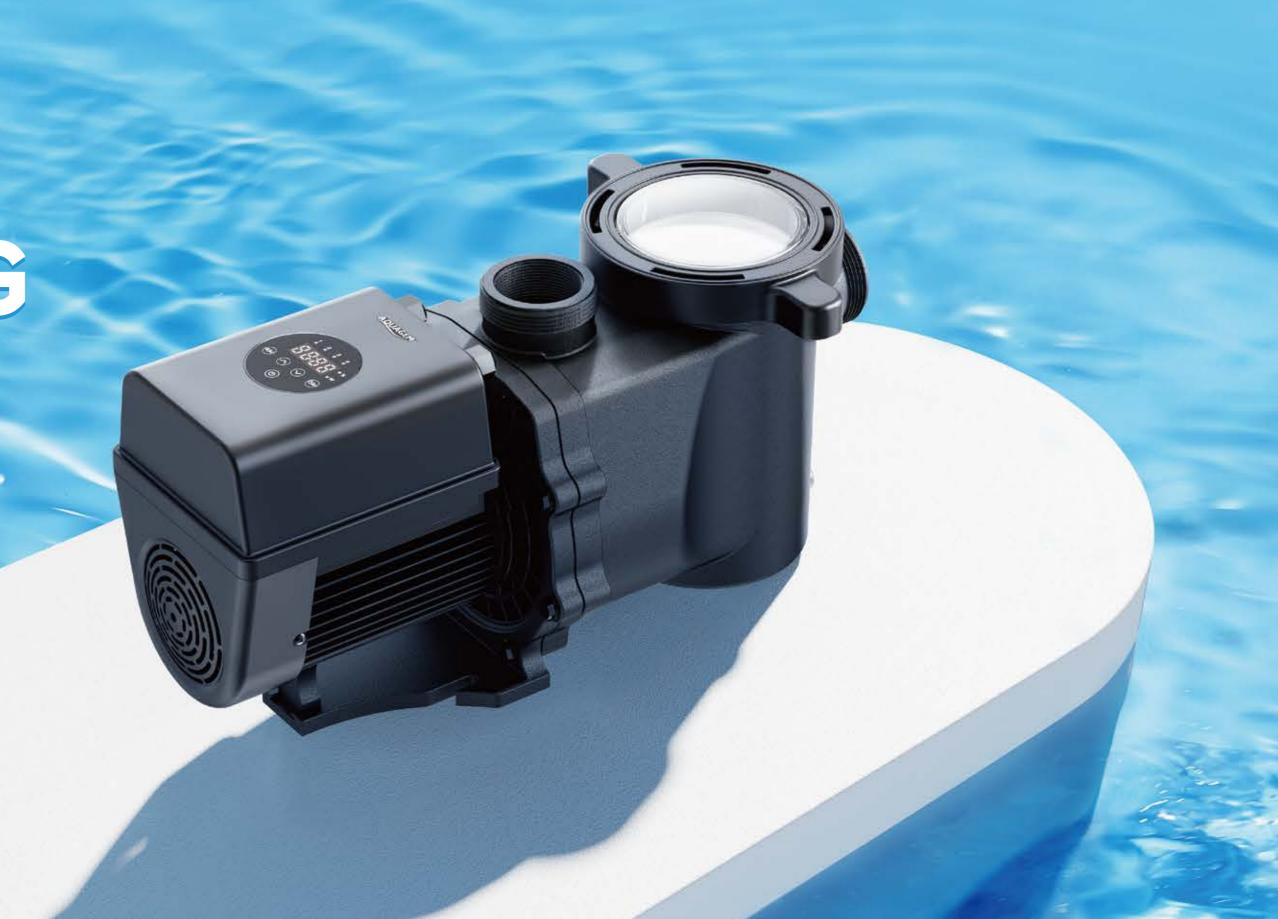

# INVERTER FOR SAVING

InverEco

# **© INVERSilence**® Tech

Thanks to InverSilence technology, the motor speed can be controlled precisely by 1 round. When users need a backwash, the pump can run at 100% capacity. For daily filtration demand, which needs small flow rate, the pump can run at low capacity, which is extremely quiet and energy efficient. The life span is also longer due to Aquagem InverSilence technology.