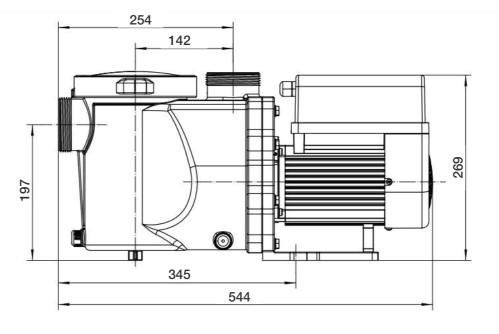

## **OVERALL DIMENSION**

| Model           | Packing Dimension (mm) |  |  |  |
|-----------------|------------------------|--|--|--|
| DE14 /DE18/DE22 | 585*255*325            |  |  |  |