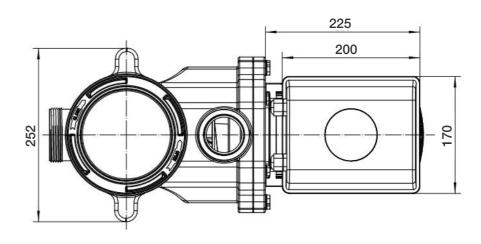

## **OVERALL DIMENSION**

| Model           | Packing Dimension (mm) |  |  |  |
|-----------------|------------------------|--|--|--|
| DE14 /DE18/DE22 | 585*255*325            |  |  |  |