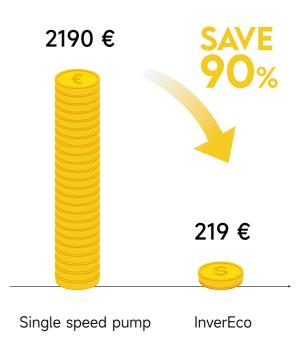

#### Electricity bill comparison

Assumptions: A 4 season pool size in 60m³, averagely run 16 hours in 365 days. Electricity price is €0.25/kWh.